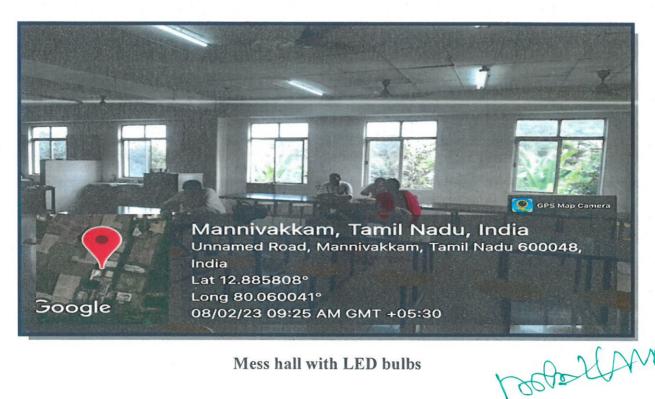

LED Tube Lights at Engineering Practices /Circuit Theory Laboratories

LED Tube Lights at Engineering Chemistry Laboratories

LED lights in "LIBRARY"

Mess hall with LED bulbs

Or. R. PALSON KENNEDY, M.E., Ph.D.,