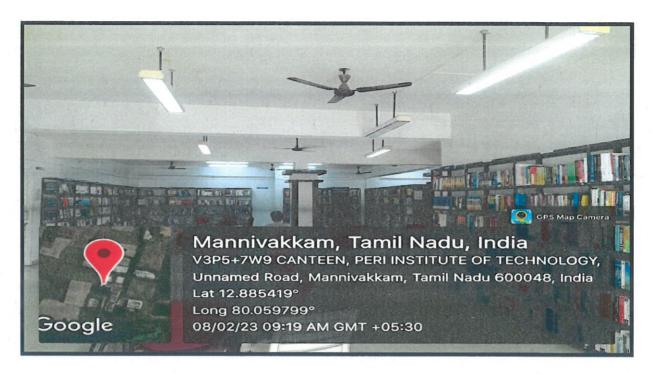

LED Tube Lights at Engineering Practices /Circuit Theory Laboratories

LED Tube Lights at Engineering Chemistry Laboratories

LED lights in "LIBRARY"

Mess hall with LED bulbs

Or. R. PALSON KENNEDY, M.E., Ph.D.,