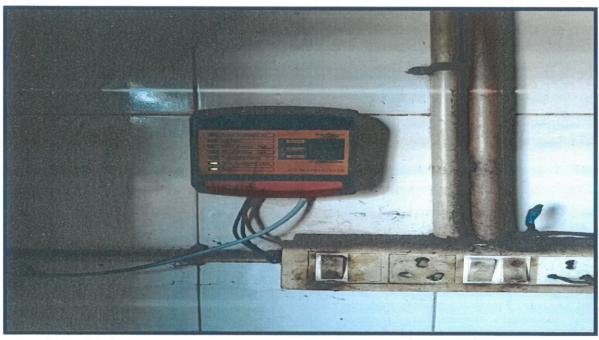

#### **Sensor based Energy Conservation**

**Automatic Tap at Washrooms** 

Automatic RO System Sensor Switch

Sensor based Water Conservation